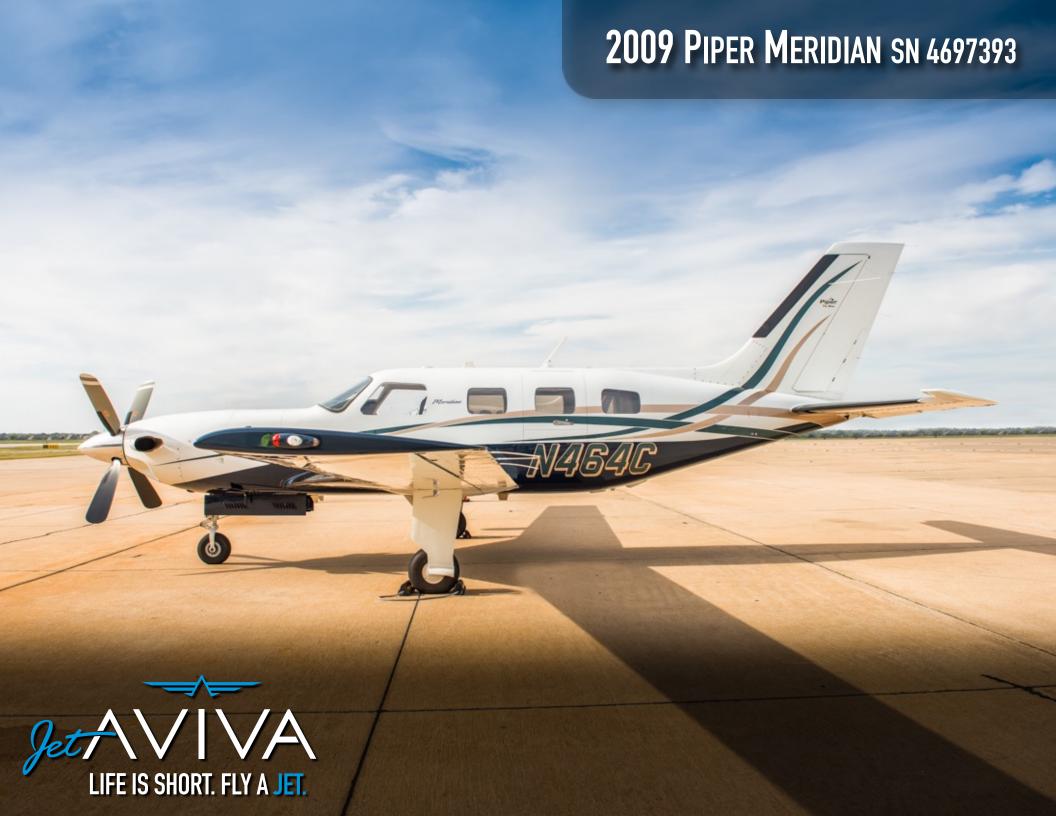

YEAR & MODEL: 2009 MERIDIAN

SERIAL NUMBER: 4697393

REGISTRATION: N464C

AIRFRAME TT: 1437 TT SNEW

**ENGINE TT: 1437 TT SNEW** 

LOCATION: OKLAHOMA CITY

# **EXTERIOR & PAINT:**

2009 Factory Original Overall Piper White and Navy Blue Metallic Bottom Beautifully Designed Silver and Lagoon Green Accent Stripes