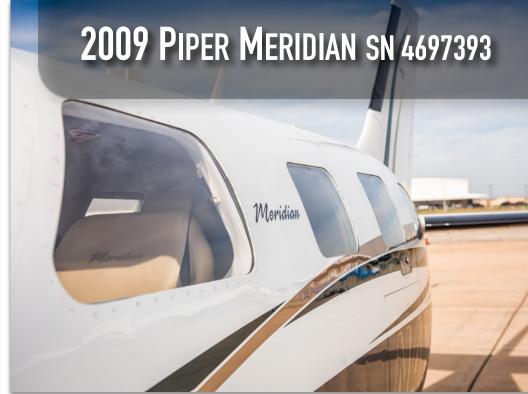

# **EXTERIOR & PAINT:**

2009 Factory Original Overall Piper White and Navy Blue Metallic Bottom Beautifully Designed Silver and Lagoon Green Accent Stripes