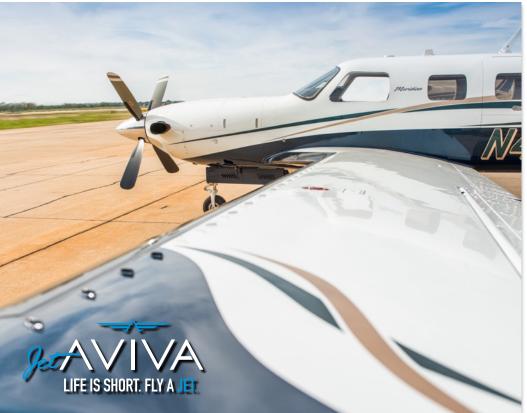

YEAR & MODEL: 2009 MERIDIAN

SERIAL NUMBER: 4697393

REGISTRATION: N464C

AIRFRAME TT: 1437 TT SNEW

**ENGINE TT: 1437 TT SNEW** 

LOCATION: OKLAHOMA CITY

# **EXTERIOR & PAINT:**

2009 Factory Original Overall Piper White and Navy Blue Metallic Bottom Beautifully Designed Silver and Lagoon Green Accent Stripes