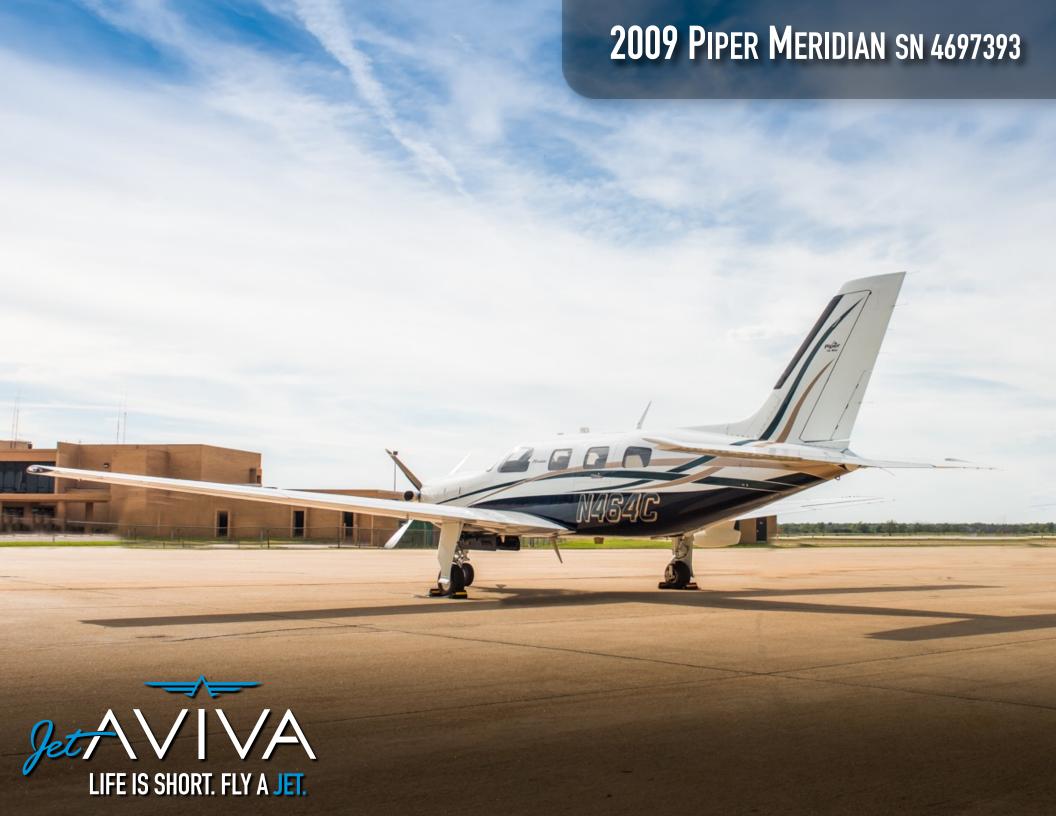

YEAR & MODEL: 2009 MERIDIAN

SERIAL NUMBER: 4697393

REGISTRATION: N464C

AIRFRAME TT: 1437 TT SNEW

**ENGINE TT: 1437 TT SNEW** 

LOCATION: OKLAHOMA CITY

# **EXTERIOR & PAINT:**

2009 Factory Original Overall Piper White and Navy Blue Metallic Bottom Beautifully Designed Silver and Lagoon Green Accent Stripes