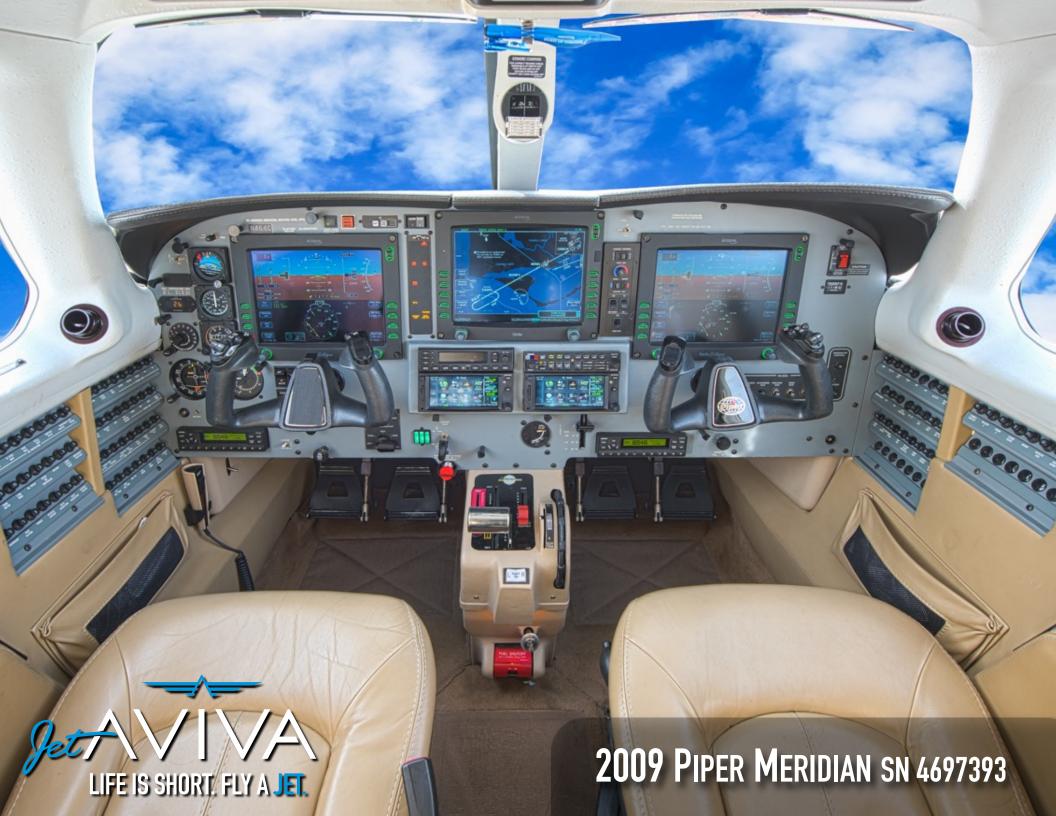

#### **AVIONICS:**

Avidyne FliteMax Entegra Avionics Suite
Dual ADAHRS with switching
2 10" Primary Flight Displays
1 10" Multi-function Display
Garmin GMA-340 Audio Panel

Dual Garmin GTN650 WAAS Certified GPS/Nav/Com Dual Garmin GTX-330ES Digital Mode S Transponders w/ ADS-B Out

S-TEC 1500 Digital Auto-pilot

IHAS 8000 Enhanced Situational Awareness Package including

Honeywell KTA-870 Traffic Advisory System

L3 WX-500 Stormscope

Terrain Awareness system

Avidyne Multilink XM Satellite Weather

Jeppesen Chartview

### **ADDITIONAL FEATURES:**

Garmin GDL-88: subscription-free datalink weather
FlightStream 210: wirelessly sync iPad ForeFlight
Lopresti LED Landing/Taxi Lights
USB power ports added

PiperAire Air-Conditioning System
Yaw Damper System
Auxiliary Music Input in Aft Cabin
RDR-2000 Color Weather Radar
Pulse light anti-collision system
Dual Air inlets with Inertial Separators
Engine Condition Trend Monitoring System
Compressor Wash Ring
Executive Writing Table in Aft Cabin
Pilot Relief Tube
Emergency Oxygen System
Ground Clearance System
Flight into Known Icing System