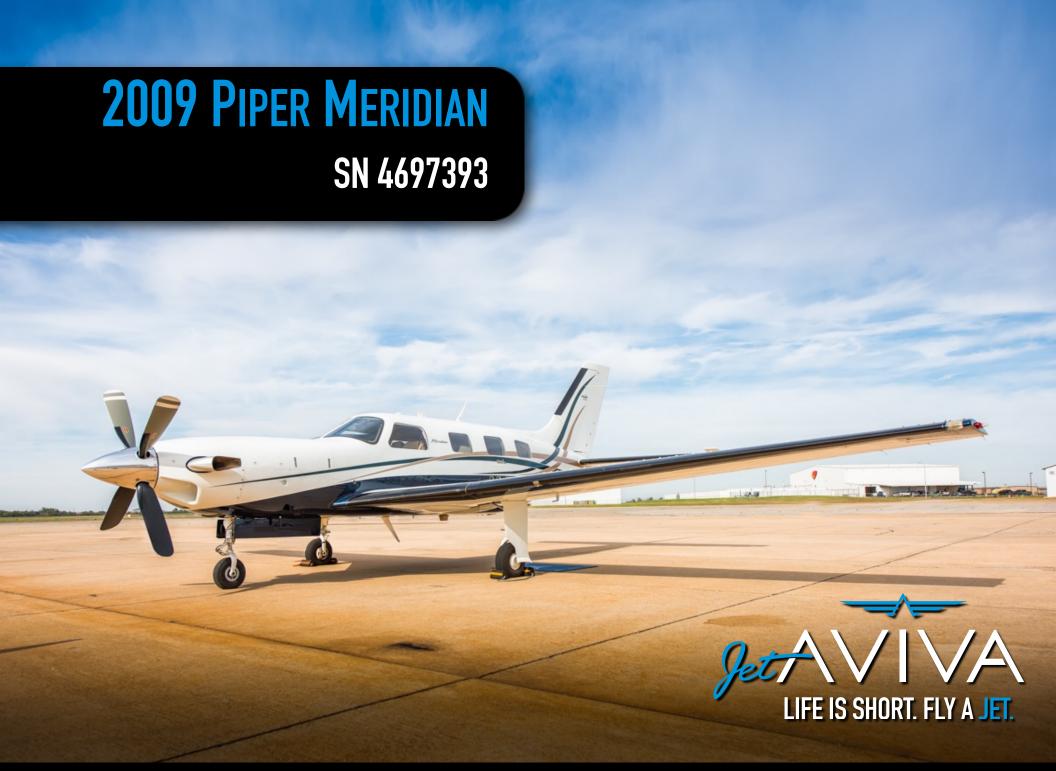

YEAR & MODEL: 2009 MERIDIAN

SERIAL NUMBER: 4697393

REGISTRATION: N464C

AIRFRAME TT: 1437 TT SNEW

**ENGINE TT: 1437 TT SNEW** 

LOCATION: OKLAHOMA CITY

# **EXTERIOR & PAINT:**

2009 Factory Original Overall Piper White and Navy Blue Metallic Bottom Beautifully Designed Silver and Lagoon Green Accent Stripes