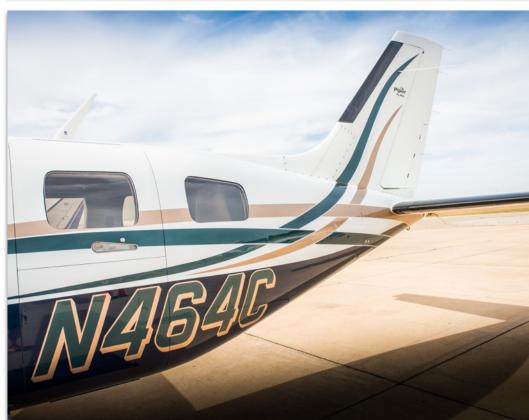

YEAR & MODEL: 2009 MERIDIAN

SERIAL NUMBER: 4697393

REGISTRATION: N464C

AIRFRAME TT: 1437 TT SNEW

**ENGINE TT: 1437 TT SNEW** 

LOCATION: OKLAHOMA CITY

# **EXTERIOR & PAINT:**

2009 Factory Original Overall Piper White and Navy Blue Metallic Bottom Beautifully Designed Silver and Lagoon Green Accent Stripes